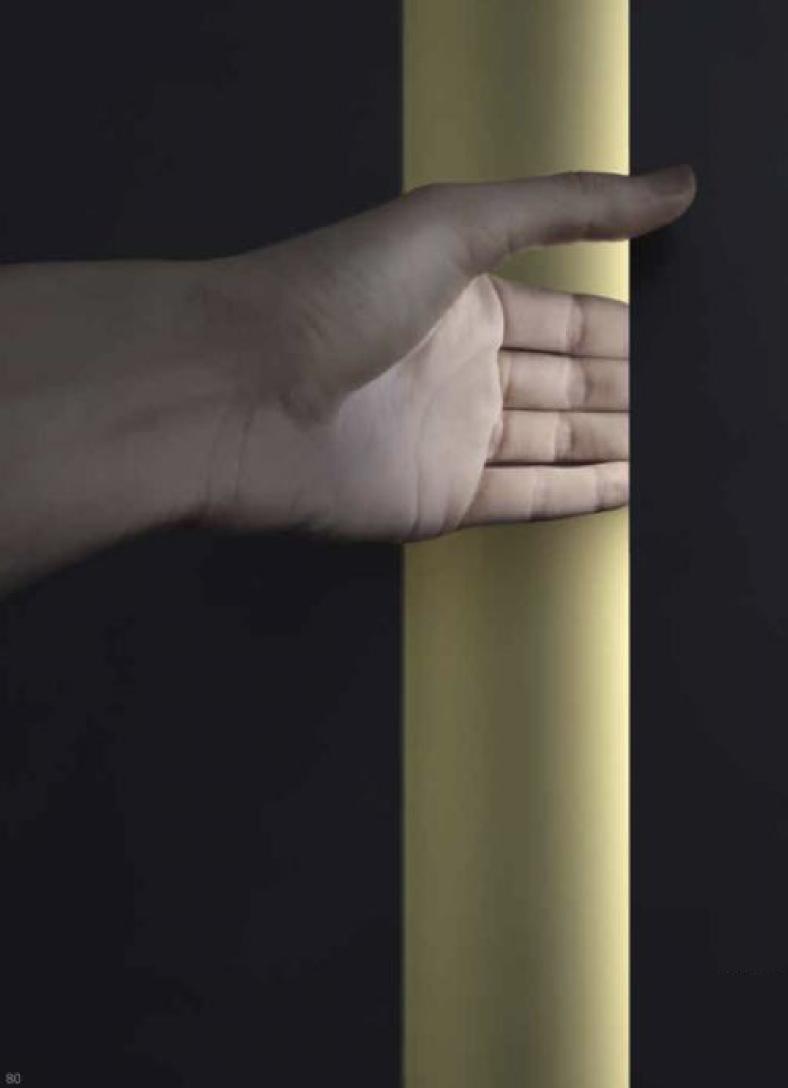

## Classica Lumina

#### THE IDEAL BLEND OF MINIMALIST DESIGN AND CONTEMPORARY ELEGANCE

Lumina, the recessed, illuminated handle is a masterpiece that blends seamlessly with the door's architecture, offering a sophisticated glow that elevates any entryway.

The harmonious fusion of light and lunar elegance defines the Lumina handle, making it a perfect addition to doors that seek to convey both style and functionality.