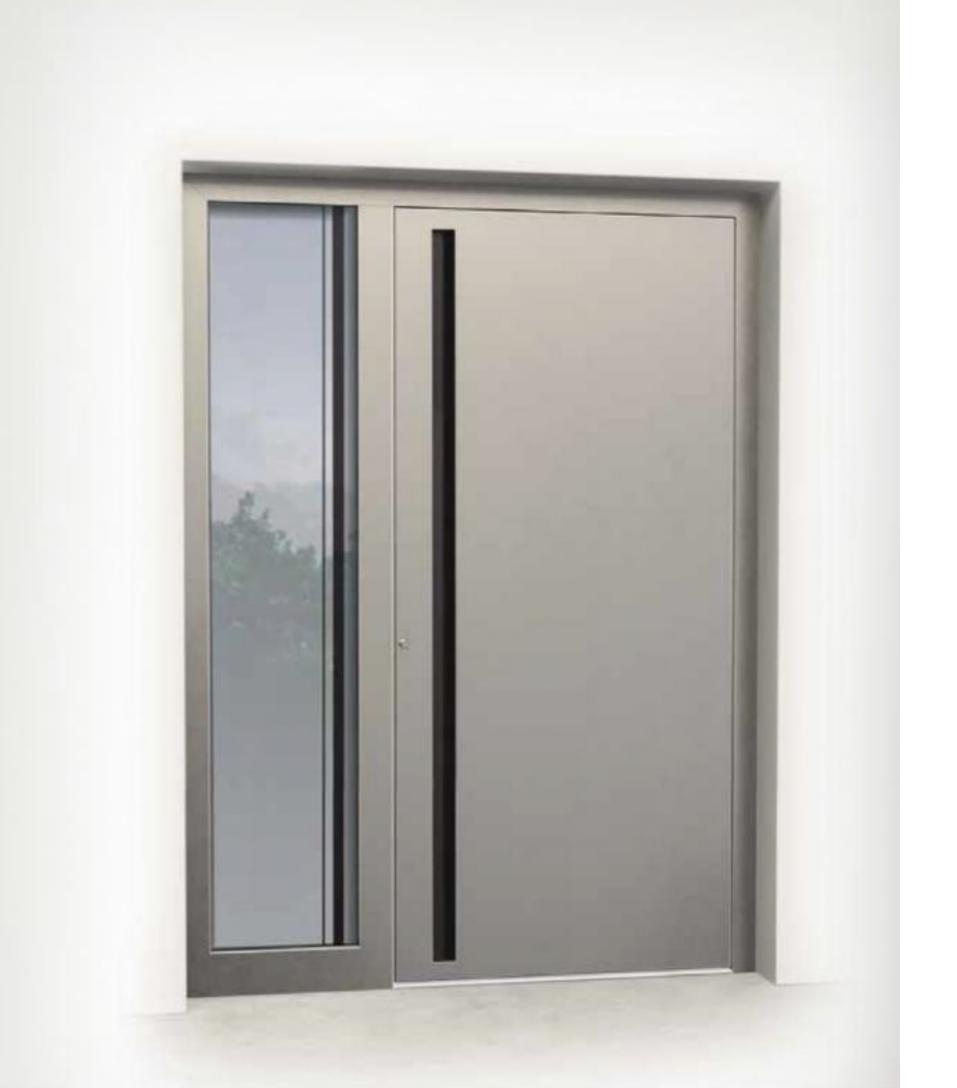

## Classica Lumina

#### THE IDEAL BLEND OF MINIMALIST DESIGN AND CONTEMPORARY ELEGANCE

Lumina, the recessed, illuminated handle is a masterpiece that blends seamlessly with the door's architecture, offering a sophisticated glow that elevates any entryway.

The harmonious fusion of light and lunar elegance defines the Lumina handle, making it a perfect addition to doors that seek to convey both style and functionality.