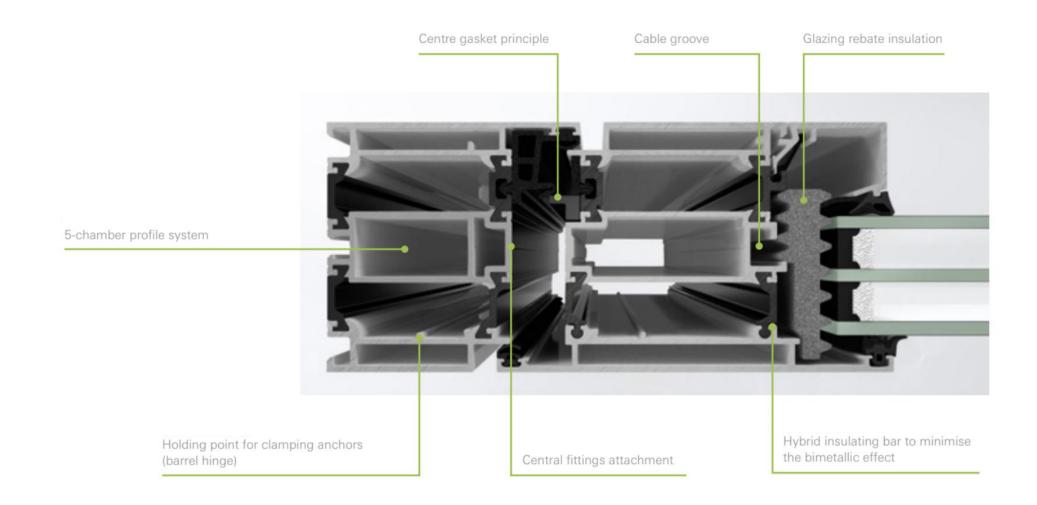

## Revolutionary Structural Integrity

#### DOORS DESIGNED WITH UNPARALLELED STRUCTURAL INTEGRITY

Arrivarri entry doors are designed with unparalleled structural integrity, incorporating a 5-chamber profile that enhances durability and stability.

Advanced profile design, combined with a hybrid insulating bar, ensures superior thermal insulation and energy efficiency, reducing heat loss and minimising energy consumption.